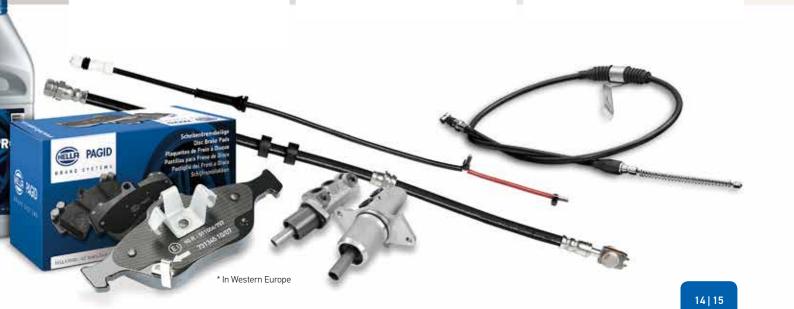

#### Parking brake cables

- → More than 1,000 parking brake cables
- → The parking brake cables are designed for specific vehicles and brake systems

#### Clutch cables

- → More than 230 clutch cables
- → The clutch cables are designed for specific vehicles and brake systems