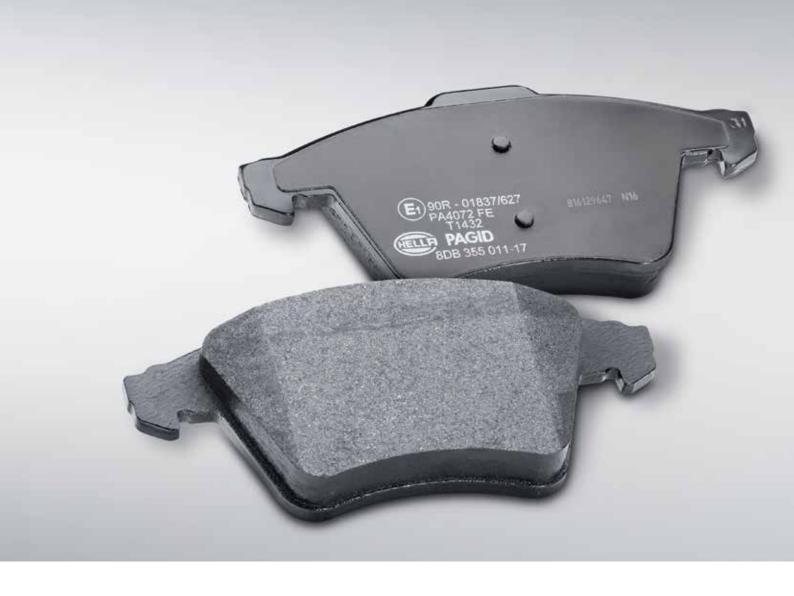

#### Brake pads

- → More than 2,300 brake pads
- → Coverage: > 99% of existing vehicles\*
- → More than 35 different noise reduction techniques