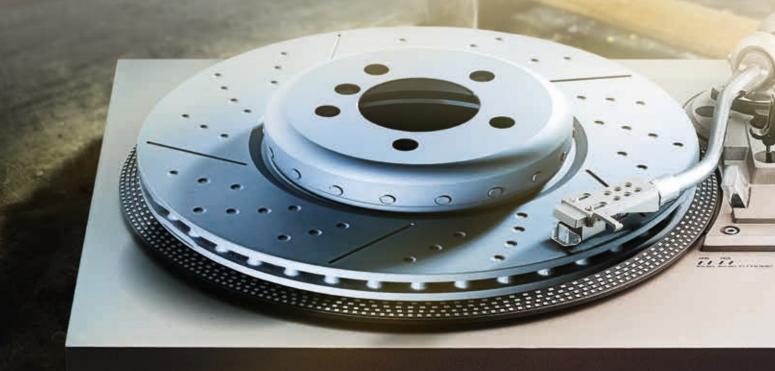

#### Brake discs

- → More than 2,500 brake discs (of which over 720 are coated)
- → Coverage: > 98% of existing vehicles\*
- → Mostly coated brake discs
- → PRO: no rusting and easy installation
- → Wide range of high-carbon brake discs
- → Satisfies ECE Regulation 90 throughout the entire portfolio